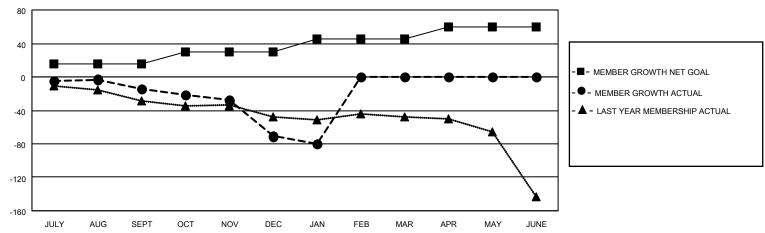

## GOALS AND ACTUAL MEMBERS CUMULATIVE

| DROPPED CLUBS: 2 |     | 11 CLUBS OF 53 ADDED 1 OR MORE<br>NEW MEMBERS | GENDER DISTRIBUTION  MALE 1,156 (73.12%)  FEMALE 425 (26.88%) |               |     |
|------------------|-----|-----------------------------------------------|---------------------------------------------------------------|---------------|-----|
| DROPPED MEMBERS  |     |                                               | I LIVIALL                                                     | 423 (20.0070) |     |
| DECEASED         | 13  | CLICK HERE FOR CUMULATIVE                     | TOTAL FAMILY UNIT MEMBERS                                     |               | 238 |
| CLUB CANCELLED   | 0   | MEMBERSHIP DATA                               | FAMILY MEMBERS PAYING HALF 120                                |               | 400 |
| OTHER            | 89  |                                               |                                                               |               | 120 |
| TOTAL            | 102 |                                               |                                                               |               |     |